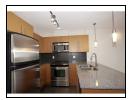

Insert, Garage Door Opener, Security - RI, Smoke Alarm, Sprinkler - Fire,

Lifestyle living at The Fitzgerald at Brentwood Gate. Quality concrete highrise developed by Ledingham McAllister. 1 bedroom and den/ 1 bathroom with lovely southern views. In as new condition with new paint and all new flooring. Granite counters and stainless steel appliances make for a modern Yaletown vibe. Gas fireplace and nice sized patio for relaxing. Excellent building amenities with gym, hot tub and lounge. Fantastic central location close to shopping, skytrain and amenities. 1 pkg and 1 storage. Buyer to verify all info.