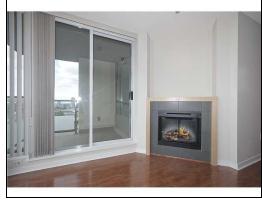

Insert, Garage Door Opener, Security - RI, Smoke Alarm, Sprinkler - Fire,

Lifestyle living at The Fitzgerald at Brentwood Gate. Quality concrete highrise developed by Ledingham McAllister. 1 bedroom and den/ 1 bathroom with lovely southern views. In as new condition with new paint and all new flooring. Granite counters and stainless steel appliances make for a modern Yaletown vibe. Gas fireplace and nice sized patio for relaxing. Excellent building amenities with gym, hot tub and lounge. Fantastic central location close to shopping, skytrain and amenities. 1 pkg and 1 storage. Buyer to verify all info.