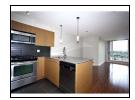

Insert, Garage Door Opener, Security - RI, Smoke Alarm, Sprinkler - Fire,

Lifestyle living at The Fitzgerald at Brentwood Gate. Quality concrete highrise developed by Ledingham McAllister. 1 bedroom and den/ 1 bathroom with lovely southern views. In as new condition with new paint and all new flooring. Granite counters and stainless steel appliances make for a modern Yaletown vibe. Gas fireplace and nice sized patio for relaxing. Excellent building amenities with gym, hot tub and lounge. Fantastic central location close to shopping, skytrain and amenities. 1 pkg and 1 storage. Buyer to verify all info.